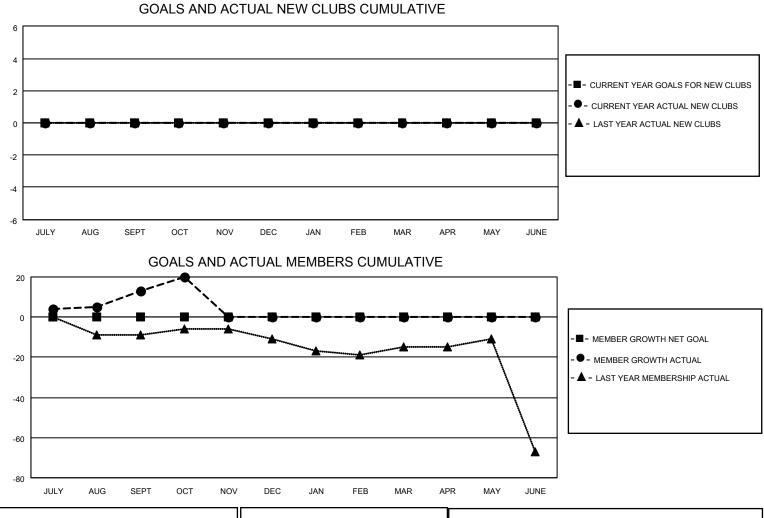

## LOCATION WYOMING

District 15

Results as of: 10/31/2022

| Clubs                 |               |           |               | Members               |                        |                         |                                                    |
|-----------------------|---------------|-----------|---------------|-----------------------|------------------------|-------------------------|----------------------------------------------------|
| RESULTS FOR 2022-2023 |               |           |               | RESULTS FOR 2022-2023 |                        |                         |                                                    |
| QUARTER               | NEW CLUB GOAL | NEW CLUBS | DROPPED CLUBS | QUARTER               | BER GROWTH NET<br>GOAL | MEMBER GROWTH<br>ACTUAL | DROPPED<br>MEMBERS ACTUAL<br>(including transfers) |
| JULY/AUG/SEPT         | 0             | 0         | 0             | JULY/AUG/SEPT         | 0                      | 29                      | 14                                                 |
| OCT/NOV/DEC           | 0             | 0         | 0             | OCT/NOV/DEC           | 0                      | 16                      | 2                                                  |
| JAN/FEB/MAR           | 0             | 0         | 0             | JAN/FEB/MAR           | 0                      | 0                       | 0                                                  |
| APR/MAY/JUNE          | 0             | 0         | 0             | APR/MAY/JUNE          | 0                      | 0                       | 0                                                  |